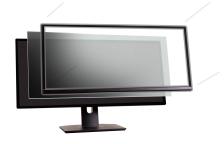

## PRE-INSTALLED, NON-REMOVABLE PRIVACY FILTERS

The Man & Machine Private Eye<sup>TM</sup> is a high-quality LCD monitor with a premium privacy filter that can be installed behind the monitor bezel, or laminated to the front panel, to obscure critically important data from any angle except direct line-of-sight. Man & Machine has over 30 years' experience in enhancing and modifying computer monitors. As an OEM Partner with Dell, HP, Planar and Samsung, we can offer this tamper-proof solution without voiding the monitor warranty.