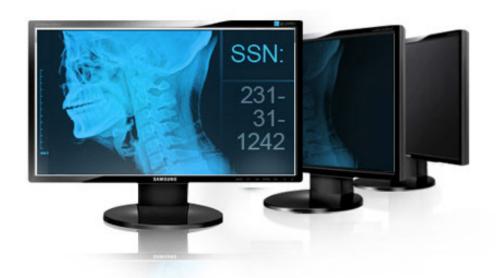

## PRE-INSTALLED, NON-REMOVABLE PRIVACY FILTERS

The Man & Machine Private Eye<sup>TM</sup> is a high-quality LCD monitor with a premium privacy filter that can be installed behind the monitor bezel, or laminated to the front panel, to obscure critically important data from any angle except direct line-of-sight. Man & Machine has over 30 years' experience in enhancing and modifying computer monitors. As an OEM Partner with Dell, HP, Planar and Samsung, we can offer this tamper-proof solution without voiding the monitor warranty.

### **GREAT FOR:**

Clinics

Libraries

Centers

• CUT COSTS & REDUCE WASTE

• OUT-OF-THE-BOX PRIVACY SOLUTION

Institutions Centers

- COMPLIES W/ FEDERAL PRIVACY LEGISLATION
- BLOCK UNAUTHORIZED VIEWS FROM SIDE ANGLES
- VERTICAL VIEWING ANGLE UP TO 30° L,R
- PRIVACY FILTER FOR LANDSCAPE VIEWING ONLY (ASK ABOUT USE IN PORTRAIT MODE)