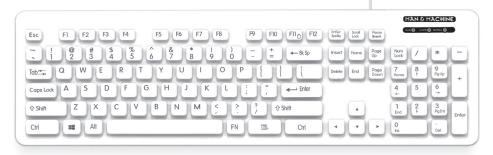

# L Cool

**Budget friendly** standard open-style keyboard. Washable at workstation!

#### **Keyboard Specifications**

- IP65
- Color: White and Black
- Size: 17.3 x 5.53 x 0.90 (in)
- Weight: 1.17 lb
- Cable Length: 8.6 (in))
  - w/ included extension cable 4 ft 9 in
- Operating Temp: 32 °F to 131 °F
- Storage Temp: 32 °F to 131 °F
- Power Consumption: 5V, 60mA
- Number of keys: 104
- Platform: Windows, MAC & Linux
- Connection: USB
- 1-year Warranty