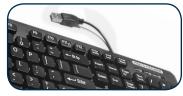

### MAN & MACHINE

presents

## **Choice is Everything**

# L Cool



**Budget friendly** standard open-style keyboard. Washable at workstation!



#### **Keyboard Features**

#### Washable IP65



Wash. Spray. Wipe.

#### **Keyboard Tilt**



To use flat or tilted

#### Pair w/ C Mouse



Washable Mouse w/ Traditional scroll wheel

Lockable



No need to disconnect during cleaning

#### Cable Management



Short Quick Disconnect Cable for easier cable management

#### **Closed Deck Design**



Umbrella style keys keep out bio-load

#### **Keyboard Specifications**

- IP65
- Color: White and Black
- Size: 17.3 x 5.53 x 0.90 (in)
- Weight: 1.17 lb
- Cable Length: 8.6 (in))
  - w/ included extension cable 4 ft 9 in
- Operating Temp: 32 °F to 131 °F
- Storage Temp: 32 °F to 131 °F
- Power Consumption: 5V, 60mA
- Number of keys: 104
- Platform: Windows, MAC & Linux
- Connection: USB
- 1-year Warranty