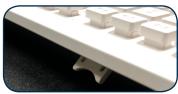

### MAN & MACHINE

presents

## **Choice is Everything**

# L Cool



**Budget friendly** standard open-style keyboard. Washable at workstation!



#### **Keyboard Features**

#### Washable IP65



Wash. Spray. Wipe.

#### **Keyboard Tilt**



To use flat or tilted

#### Pair w/ C Mouse



Washable Mouse w/ Traditional scroll wheel

Lockable



No need to disconnect during cleaning

#### Cable Management



Short Quick Disconnect Cable for easier cable management

#### **Closed Deck Design**



Umbrella style keys keep out bio-load

#### **Keyboard Specifications**

- IP65
- Color: White and Black
- Size: 17.3 x 5.53 x 0.90 (in)
- Weight: 1.17 lb
- Cable Length: 8.6 (in))
  - w/ included extension cable 4 ft 9 in
- Operating Temp: 32 °F to 131 °F
- Storage Temp: 32 °F to 131 °F
- Power Consumption: 5V, 60mA
- Number of keys: 104
- Platform: Windows, MAC & Linux
- Connection: USB
- 1-year Warranty