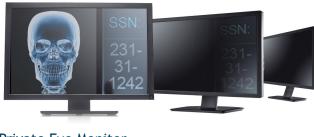

# Cleanest Keyboards Around... Hands Down!

Private Eye Monitor

C Mouse

- Prevents the spread of germs & illness
- Safe, healthier computer use for students and staff
- Quiet cut down on the noise with the Very Cool w/ Fitted Drape
- Wireless available

#### **Options:**

- Washable Mouse Pad
- Private Eye Monitor
- Cool Drape