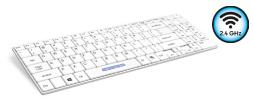

## Pair with Its Cool Wireless

Use one USB dongle to operate both devices. Free up valuable space with Man & Machine's medical wireless keyyboard and

## **Specifications**

- IP65
- 1000 DPI Optical Mouse w/ scroll wheel
- Size: 3.94x 2.24 x1 1.45 (in)
- Weight: 0.4 oz •
- Storage Temp: 32 °F to 131 °F
- Operating Temp: 32 °F to 131 °F
- Power Consumption: Rechareable Lithium Ion Battery
- Number of keys: 99
- Platform: Windows, MAC & Linux •
- Connection: USB Dongle, 2.4 GHz (when paired • w/ an It's Cool Wireless one dongle will operate both devices)
- Charging: Use the included USB cable to charge (can be charged while in use)
- Color: White
- 1-year Warranty