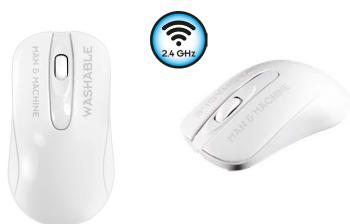

# **C MOUSE WIRELESS**

Washable Wireless Mouse. Place where it suits you without the contraints of cables!

## Pair with Its Cool Wireless

Use one USB dongle to operate both devices. Free up valuable space with Man & Machine's medical wireless keyyboard and

## **Specifications**

- IP65
- 1000 DPI Optical Mouse w/ scroll wheel
- Size: 3.94x 2.24 x1 1.45 (in)
- Weight: 0.4 oz •
- Storage Temp: 32 °F to 131 °F
- Operating Temp: 32 °F to 131 °F
- Power Consumption: Rechareable Lithium Ion Battery
- Number of keys: 99
- Platform: Windows, MAC & Linux •
- Connection: USB Dongle, 2.4 GHz (when paired • w/ an It's Cool Wireless one dongle will operate both devices)
- Charging: Use the included USB cable to charge (can be charged while in use)
- Color: White
- 1-year Warranty