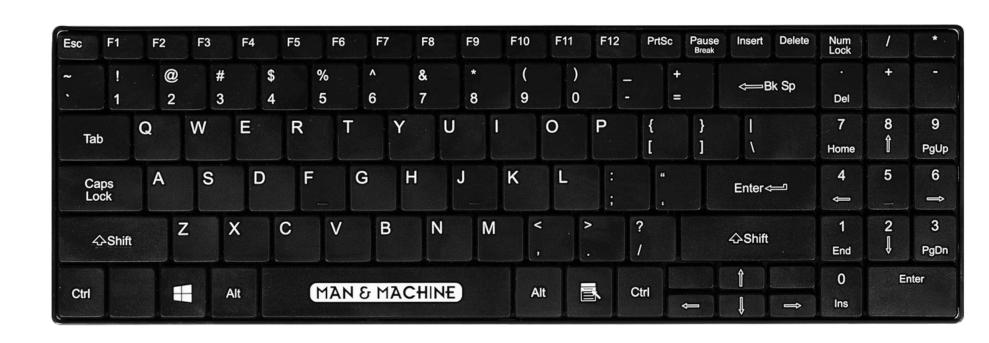

# Its Cool Keyboard

Washable Keyboard with **Quick Disconnect Cable** 

### **Features**

- Low-profile key height
- Washable IP65
- Tilted Keyboard
- Quick-Disconnect Cable for cable management
- Ergonomic
- Compact keyboard w/ integrated numeric keypad
- 1-year warranty

## **Specifications**

- Material: ABS plastic
- Size: 13.6 x 4.5 x 1 (in)
- Weight: 0.7 lb
- Cable Length: 17.7 (in)
- Storage Temperature: 32°F to 131°F
- Operating Temperature: 32°F to 131°F
- Power Consumption: 5V, 50mA
- Platforms: Windows, MAC, Linux
- Layout: 99 keys including 12 Function keys
- Keystroke Rating: 8 million
- Protection Rating: IP68
- Compliance: CE, FCC
- Connector: USB

## Colors

- Black
- White