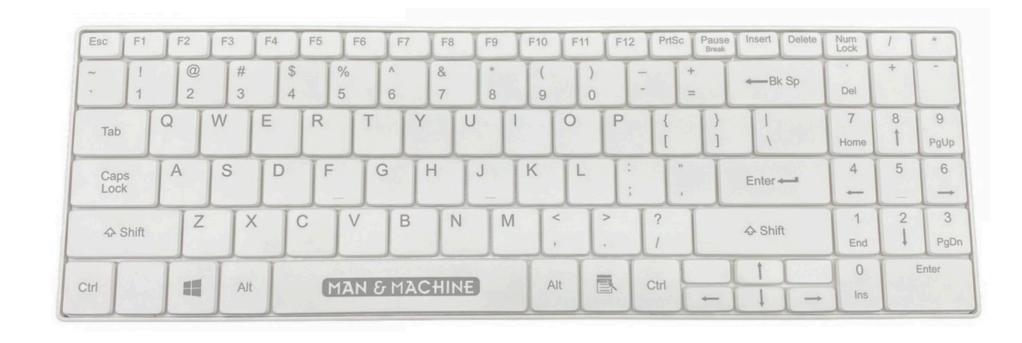

# Its Cool Keyboard

Washable Keyboard with **Quick Disconnect Cable** 

### **Features**

- Low-profile key height
- Washable IP65
- Tilted Keyboard
- Quick-Disconnect Cable for cable management
- Ergonomic
- Compact keyboard w/ integrated numeric keypad
- 1-year warranty

## **Specifications**

- Material: ABS plastic
- Size: 13.6 x 4.5 x 1 (in)
- Weight: 0.7 lb
- Cable Length: 17.7 (in)
- Storage Temperature: 32°F to 131°F
- Operating Temperature: 32°F to 131°F
- Power Consumption: 5V, 50mA
- Platforms: Windows, MAC, Linux
- Layout: 99 keys including 12 Function keys
- Keystroke Rating: 8 million
- Protection Rating: IP68
- Compliance: CE, FCC
- Connector: USB

## Colors

- Black
- White