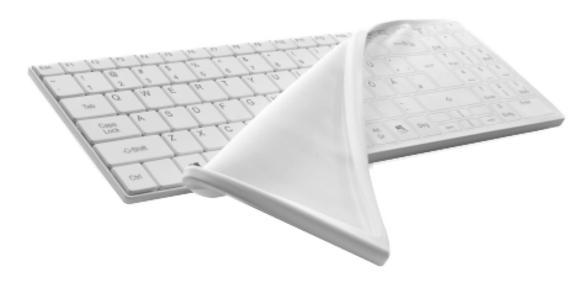

#### ADD A PRINTED FITTED DRAPE

Enjoy the benefits of a sealed one-wiped cleaning solution without compromising tactile feedback.

- Tightly fitted silicone drape stays in position
- Disinfectable
- Sterilizable at 134C
- Replaceable/Disposable