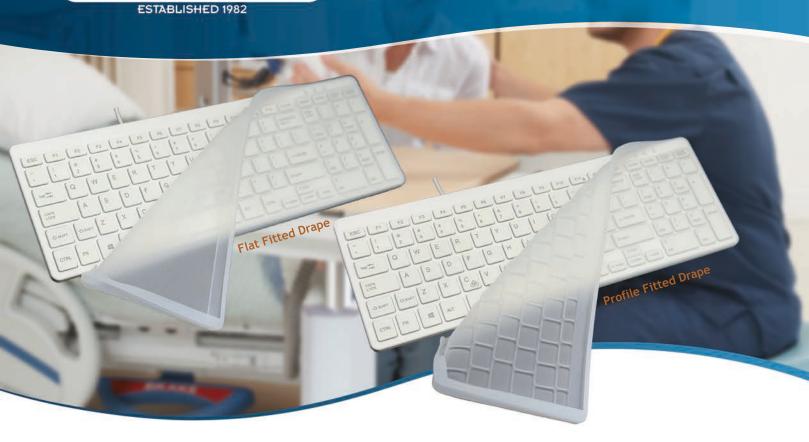

## Y COOL FITTED DRAPE

With two styles of a Fitted Drape designed specifically for use with the Y Cool, you have even more flexibility. The Y Cool Flat Fitted Drape has a smooth surface for an easier one-wipe clean, while the Y Cool Profile Fitted Drape contours to the individual keys and can also be easily wiped. Both drapes are 100% clear silicone providing complete visibility of the keys, and can be cleaned and disinfected with standard hard-surface cleaners without cloudiness or discoloration. Sterilized in an autoclave for the ultimate sterile solution.