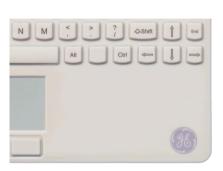

#### One color logo

| ADA                                                                |             |     | GIUDICE         |
|--------------------------------------------------------------------|-------------|-----|-----------------|
| Esc F1 F2 F3 F4 F5 F6 F7 F8 F9 F10 F11 F12 this number ins Del F19 | Sorol Lock  | ۳ C |                 |
| ! @ # \$ % ^ & * ( ) - + d==BkSp Home<br>1 2 3 4 5 6 7 8 9 0 - =   | Num<br>Lock | 1   | •••             |
|                                                                    | 7<br>Home   | 8 ( | 9 +<br>PgUp +   |
| Cops A S D F G H J K L . Enterous Non                              | 4           | 5   | 6               |
|                                                                    | 1<br>End    | 2 Į | 3 Enter<br>PgDn |
|                                                                    | 0<br>Ins    |     | Del             |