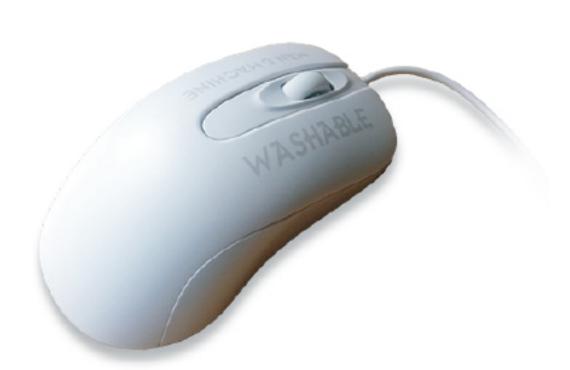

#### Washable IP65



Wash. Spray. Wipe.

#### Lockable



No need to disconnect during cleaning

#### **Closed Deck Design**



Umbrella style keys keep out bio-load

### **Keyboard Tilt**



To use flat or tilted

### Cable Management



Short Quick Disconnect Cable for easier cable management

# **SPECIFICATIONS**

• IP65

Color: White and BlackSize: 17.3 x 5.53 x 0.90 (in)

• Weight: 1.17 lb

• Cable Length: 8.6 (in))

w/ included extension cable 4 ft 9 in

Operating Temp: 32 °F to 131 °F
Storage Temp: 32 °F to 131 °F
Power Consumption: 5V, 60mA

• Number of keys: 104

• Platform: Windows, MAC & Linux

Connection: USB1-year Warranty

# PAIR WITH C MOUSE

Washable Mouse with Traditional scroll wheel