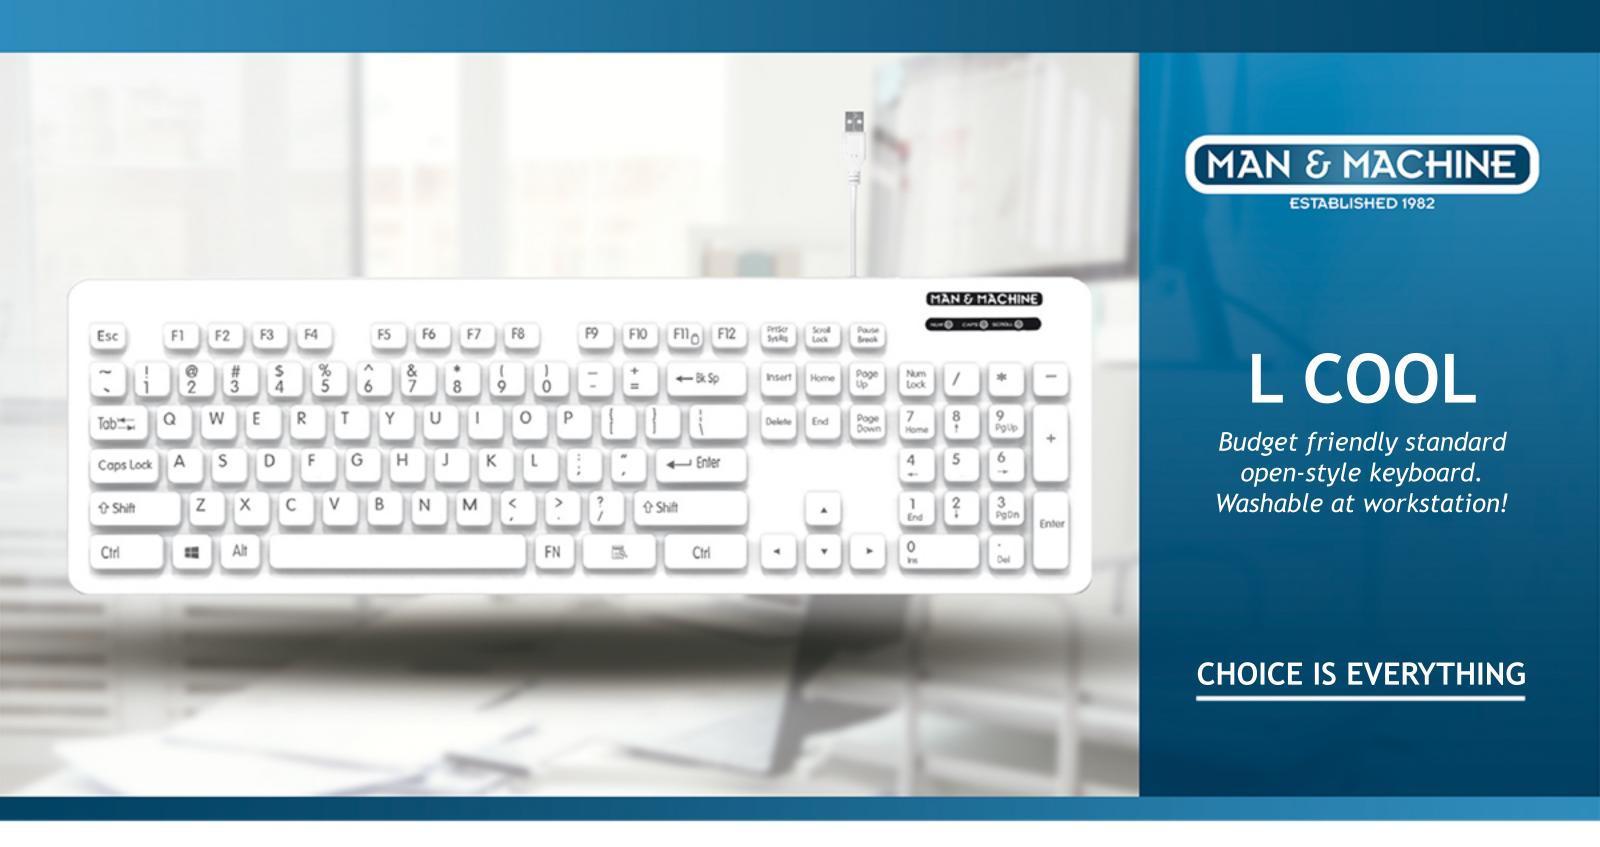

#### Washable IP65



Wash. Spray. Wipe.

#### Lockable



No need to disconnect during cleaning

#### **Closed Deck Design**



Umbrella style keys keep out bio-load

### **Keyboard Tilt**



To use flat or tilted

### Cable Management



Short Quick Disconnect Cable for easier cable management

# **SPECIFICATIONS**

• IP65

Color: White and BlackSize: 17.3 x 5.53 x 0.90 (in)

• Weight: 1.17 lb

• Cable Length: 8.6 (in))

w/ included extension cable 4 ft 9 in

Operating Temp: 32 °F to 131 °F
Storage Temp: 32 °F to 131 °F
Power Consumption: 5V, 60mA

• Number of keys: 104

• Platform: Windows, MAC & Linux

Connection: USB1-year Warranty

# PAIR WITH C MOUSE

Washable Mouse with Traditional scroll wheel