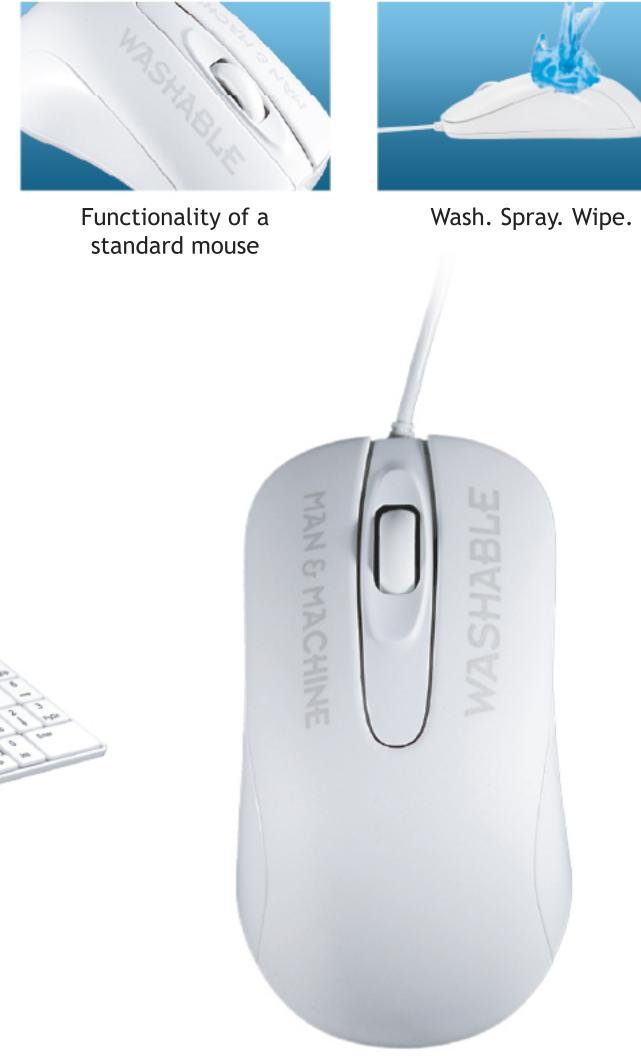

**C** MOUSE Washable Mouse with Scroll Wheel

Washable Mouse w/ traditional scroll wheel. Ergonomic design. Standard tactile feel. Clean with standard EPA-certified disinfectants. Washable: Spray, Wipe or Rinse.

## **FEATURES**

**Traditional** Scroll Wheel

## Washable IP68

- Platform: Windows, MAC & Linux
- Connection: USB
- Color: White or Black
- 1-year Warranty

**\$**301.341.4900 man-machine.com

Fit for Purpose Solutions