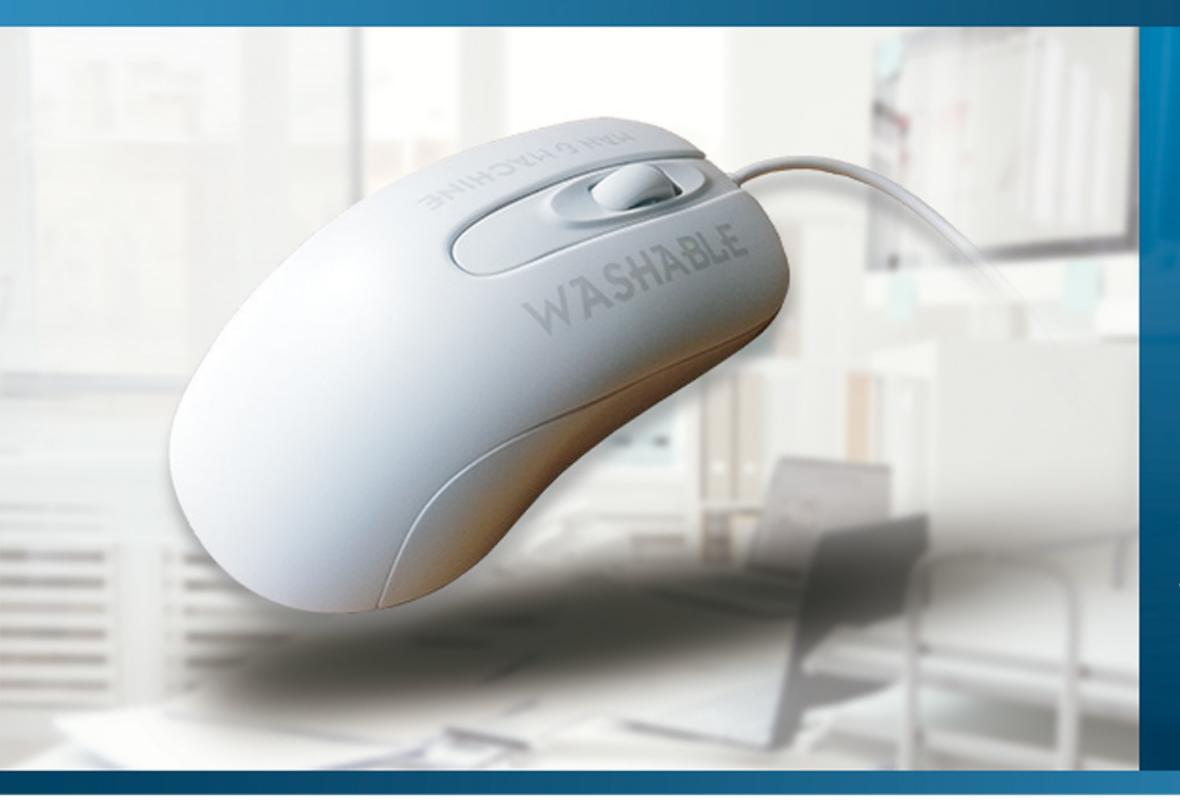

**C** MOUSE Washable Mouse with Scroll Wheel

Washable Mouse w/ traditional scroll wheel. Ergonomic design. Standard tactile feel. Clean with standard EPA-certified disinfectants. Washable: Spray, Wipe or Rinse.

## **FEATURES**

**Traditional** Scroll Wheel

## Washable IP68

- Platform: Windows, MAC & Linux
- Connection: USB
- Color: White or Black
- 1-year Warranty

**\$**301.341.4900 man-machine.com

Fit for Purpose Solutions