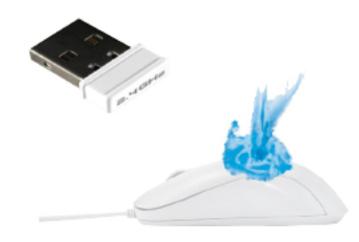

## **SPECIFICATIONS**

- 1000 DPI Optical Mouse with Scroll Wheel
- IP65
- Size:3.9x2.2x1.4in
- Weight: 0.4 oz
- Operating Temperature: 32° to 131°F
- Storage Temperature: 32° to 131°F
- Power Consumption: Rechareable Lithium **Ion Battery**
- Platform: Windows, MAC, & Linux
- Connection: 2.4 GHz USB Dongle
- Charging: Use the Included USB Cable to Charge (can be charged while in use)
- Recommended to Charge using a Power Brick (not included)
- Color: Black & White
- 1-Year Warranty

## **FEATURES**

- Washable IP65
- Wash. Spray. Wipe.
- Connect via RF USB Dongle
- Traditional Scroll Wheel
- Functionality of a Standard Mouse