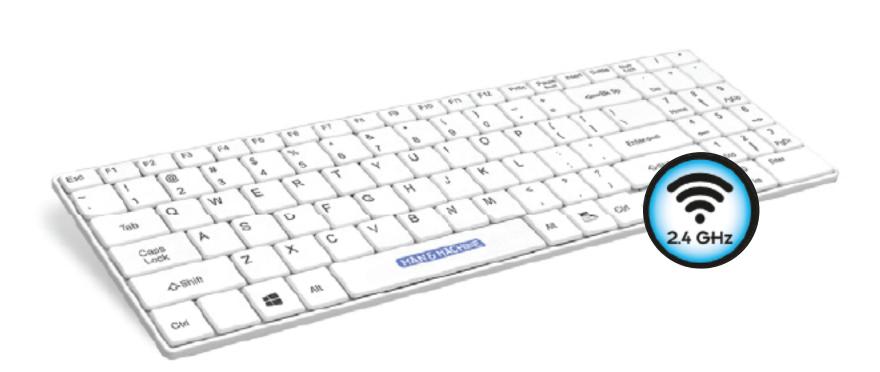

## PAIR WITH THE ITS COOL WIRELESS KEYBOARD

Use with the washable Its Cool Wireless Keyboard for the ultimate wireless infection control solution