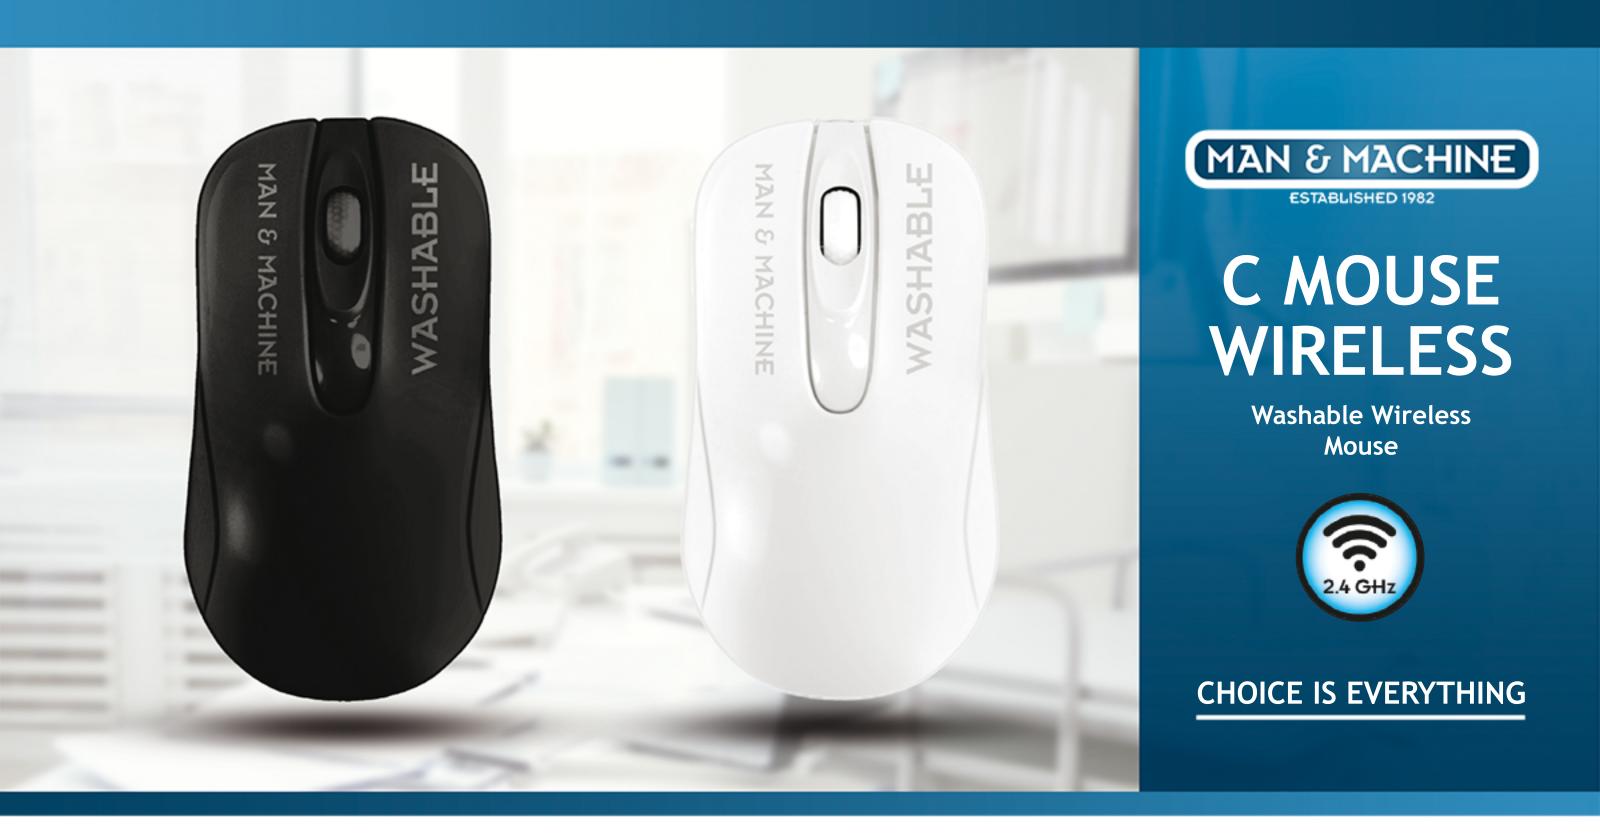

## **SPECIFICATIONS**

- 1000 DPI Optical Mouse with Scroll Wheel
- IP65
- Size:3.9x2.2x1.4in
- Weight: 0.4 oz
- Operating Temperature: 32° to 131°F
- Storage Temperature: 32° to 131°F
- Power Consumption: Rechareable Lithium **Ion Battery**
- Platform: Windows, MAC, & Linux
- Connection: 2.4 GHz USB Dongle
- Charging: Use the Included USB Cable to Charge (can be charged while in use)
- Recommended to Charge using a Power Brick (not included)
- Color: Black & White
- 1-Year Warranty

## **FEATURES**

- Washable IP65
- Wash. Spray. Wipe.
- Connect via RF USB Dongle
- Traditional Scroll Wheel
- Functionality of a Standard Mouse