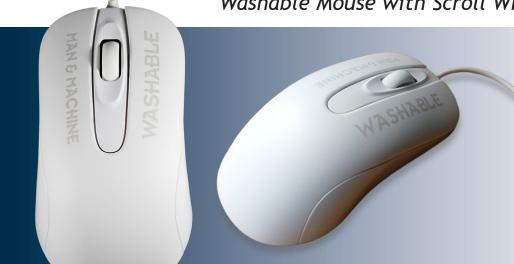

# **C MOUSE**

Washable Mouse with Scroll Wheel

- Washable Mouse w/ traditional scroll wheel
- Ergonomic design
- Standard tactile feel
- Clean with standard EPA-certified disinfectants
- Washable: Spray, Wipe or Rinse

## **SPECIFICATIONS**

- 3 button mouse w/ scroll wheel
- IP68
- Size: 3.9 x 2.2 x 1.4 (in)
- Weight: 0.22 lb (100g)
- Cable Length: 59 (in)
- Operating Temp: 32 °F to 131 °F
- Storage Temp: 32 °F to 131 °F
- Power Consumption: 5V/16mA
- Platform: Windows, MAC & Linux
- Connection: USB
- Color: White or Black
- 1-year Warranty