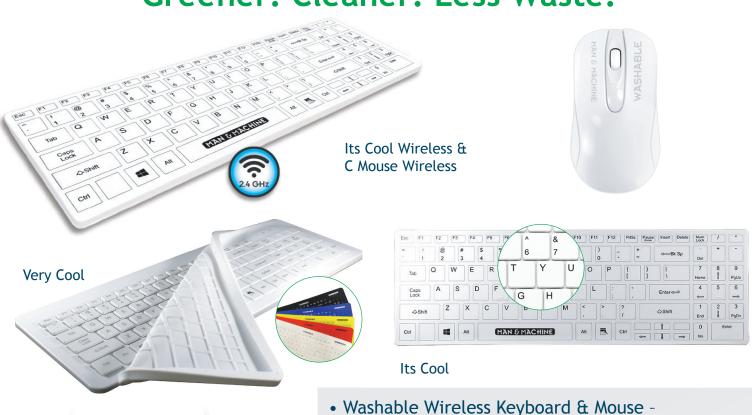

## Greener. Cleaner. Less Waste.

**Options:** 

• Built-in Magnets (available on Very Cool Keyboard)

Very Cool Fitted Drape)

Washable Keyboards & Mice