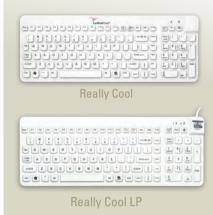

## Medical Keyboards & Mice

### Premium Medical Grade & Sealed Products

Our rugged, fully-sealed keyboards, with no moving parts to replace, set the gold standard for infection control.

Really Cool Touch

Mighty