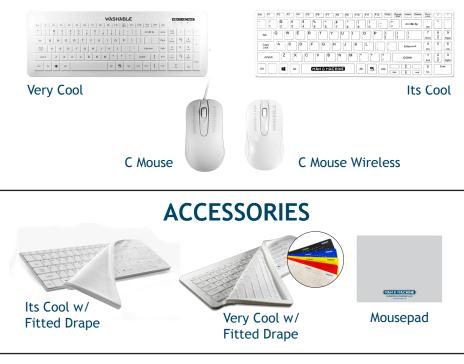

## WASHABLE KEYBOARDS & MICE

## MEDICAL GRADETM KEYBOARDS & MICE

|                                                          |                  | - 11 |
|----------------------------------------------------------|------------------|------|
| EK F1 F2 F3 F4 F5 F6 F7 F8 F9 F10 F11 F12 55 F6 F6 F0 F1 | 1 1 A 1          |      |
| ! ⑧ # \$ % ^ & . ( ) - + d===#k \$p nors                 | Num /            | Ŀ    |
| Tab Q W E R T Y U I O P { } } }                          | 7 80 9<br>Home 9 |      |
| Con A S D F G H J K L . Enterond rule                    | 4 5 6            | L    |
| osm Z X C V B N M S ≥ ? osm 1 ™                          |                  | -    |
|                                                          |                  | L    |