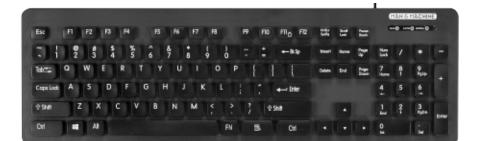

# L COOL KEYBOARD

# Closed Deck Keyboard w/Umbrella Style Keys

#### **FEATURES**

- · Lockable Keys lock for workstation cleaning
- · Standard quick disconnect cable
- Standard tactile feel
- · Clean with any EPA-certified disinfectant
- Standard key pitch
- · Full sized keyboard with 103 keys
- · Rugged, durable plastic exterior
- 1-year ltd. warranty

#### **SPECIFICATIONS**

- IP 65
- · Color: White/Black
- Size: 17.3 x 5.4 x .75 in (440 x 138 x 19 mm)
- Weight: 0.9 lbs (420 g)
- Cable length: 12 in (0.3 m)
- Storage temperature: 32° to 158° F (0° to 70° C)
- Operating temperature: 32° to 158° F (0° to 70° C)
- Power consumption: 5V/35mA
- · Platform: Win, Linux, MAC
- · Connection: USB
- Switch rating > 11 million