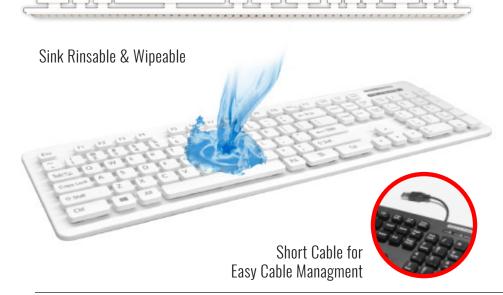

#### **FEATURES**

- · Lockable Keys lock for workstation cleaning
- · Standard quick disconnect cable
- Standard tactile feel
- · Clean with any EPA-certified disinfectant
- Standard key pitch
- · Full sized keyboard with 103 keys
- · Rugged, durable plastic exterior
- 1-year ltd. warranty

#### **SPECIFICATIONS**

- IP 65
- · Color: White/Black
- Size: 17.3 x 5.4 x .75 in (440 x 138 x 19 mm)
- Weight: 0.9 lbs (420 g)
- Cable length: 12 in (0.3 m)
- Storage temperature: 32° to 158° F (0° to 70° C)
- Operating temperature: 32° to 158° F (0° to 70° C)
- Power consumption: 5V/35mA
- · Platform: Win, Linux, MAC
- · Connection: USB
- Switch rating > 11 million