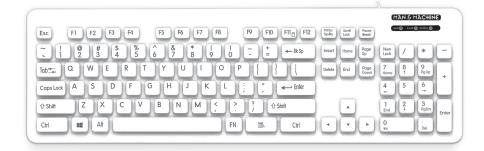

# L COOL KEYBOARD

# Closed Deck Keyboard w/Umbrella Style Keys

#### **FEATURES**

- · Lockable Keys lock for workstation cleaning
- · Standard quick disconnect cable
- Standard tactile feel
- · Clean with any EPA-certified disinfectant
- Standard key pitch
- · Full sized keyboard with 103 keys
- · Rugged, durable plastic exterior
- 1-year ltd. warranty

#### **SPECIFICATIONS**

- IP 65
- · Color: White/Black
- Size: 17.3 x 5.4 x .75 in (440 x 138 x 19 mm)
- Weight: 0.9 lbs (420 g)
- Cable length: 12 in (0.3 m)
- Storage temperature: 32° to 158° F (0° to 70° C)
- Operating temperature: 32° to 158° F (0° to 70° C)
- Power consumption: 5V/35mA
- · Platform: Win, Linux, MAC
- · Connection: USB
- Switch rating > 11 million