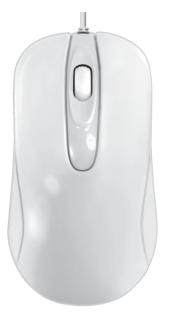

fits hand

Available in white or black

#### **Features**

- Wipeable mouse w/ traditional scroll wheel
- Electronic components sealed to keep them safe • from water
- Ergonomic design
- Regular washing can help reduce HAIs & • other illnesses