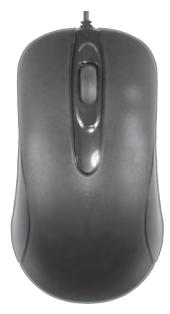

fits hand

Available in white or black

#### **Features**

- Wipeable mouse w/ traditional scroll wheel
- Electronic components sealed to keep them safe • from water
- Ergonomic design
- Regular washing can help reduce HAIs & • other illnesses