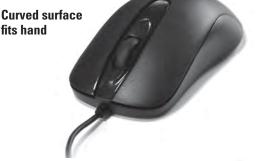

fits hand

Available in white or black

#### **Features**

- Wipeable mouse w/ traditional scroll wheel
- Electronic components sealed to keep them safe • from water
- Ergonomic design
- Regular washing can help reduce HAIs & • other illnesses