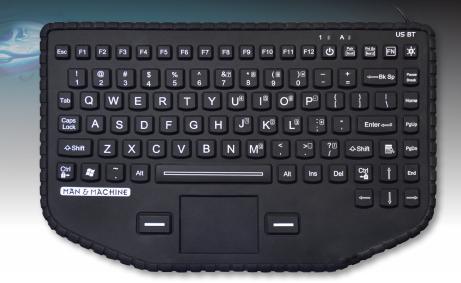

## So Cool

Fit for professional use on the road and readily accepted by users. The in-vehicle keyboard that is a pleasure to type on.

**IN-VEHICLE DESIGN** 

ATTACHES TO MOST INDUSTRY MOUNTS

RUGGED EXTERIOR

SEALED SURFACE RESISTS
FLUIDS AND DIRT

**EASY TO USE** 

UNPARALLELED TYPING COMFORT

**NIGHT VISION ENABLED** 

SET RED BACKLIGHT TO DESIRED INTENSITY

LOCKABLE

CLEAN WHILE CONNECTED

SHOCK RESISTANT

BUMPER DESIGN FOR RESILIENCE

**BOTH KEYS AND TOUCHPAD** 

## **Specifications**

- Laptop style keyboard with integrated touchpad
- Compliance: IP 64, CE, FCC, WEEE, RoHS
- Colour: Black
- Size: 30.5 x 19.5 x 2.5 cm
- Weight: 612 g

- Cable length: approx. 180 cm
- Mounting facility: VESA & AMPS
- Operating temperature: -25 °C to 70 °C
- Power consumption: 300 mA (Max)
- Platform: Windows, Mac, Linux and Unix
- Connector: USB

- Integrated Touchpad
- Backlit kevs
- Made in the USA
- 3 year warranty

Can optionally be enhanced with

Customized cable length

Europe:

info@mmieu.com +31 (0) 23 5450185 UK:

info@mmieu.com +44 (0) 1937 830680 USA: