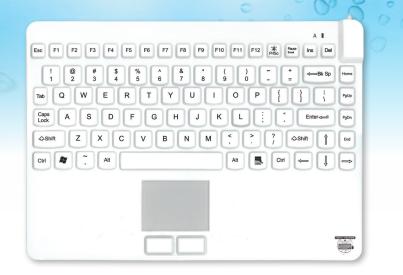

# Slim Cool +

Fully approved by Infection Control Teams and readily accepted by users. The medical keyboard that is a pleasure to type on.

**FULLY SEALED** 

SAFELY WIPE, SPRAY, RINSE OR IMMERSE

DISINFECTABLE

### **Specifications**

- Laptop layout keyboard
- Latex-free silicone
- Compliance: IP 68, CE, FCC, EN-IEC 60601-1, WEEE, RoHS
- Colour: Hygienic white or black
- Size: 30 x 21 x 1.5 cm
- Weight: 825 g
- Cable length: approx. 180 cm

- Storage temperature: -20 °C to 70 °C
- Operating temperature: 0 °C to 70 °C
- Power consumption: 26 mA (Max)
- Platform: Windows, Mac and Linux
- Connector: USB (2.0) only
- Layout: includes 12 function keys and touchpad
- Made in the United States
- 3 year warranty