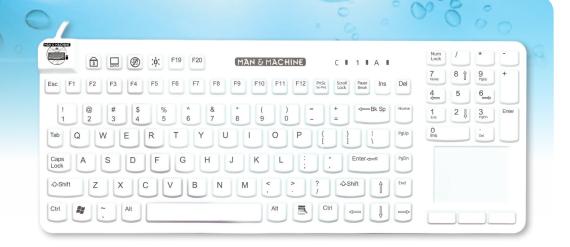

# Really Cool Touch

Fully approved by Infection Control Teams and readily accepted by users. The medical keyboard that is a pleasure to type on.

#### **FULLY SEALED**

SAFELY WIPE, SPRAY, RINSE OR IMMERSE

DISINFECTABLE

USE STANDARD HOSPITAL APPROVED DISINFECTANTS

**EASY TO USE** 

UNPARALLELED TYPING COMFORT

## **Specifications**

- Full size keyboard with integrated touchpad
- Latex-free silicone
- Compliance: IP 68, CE, FCC, EN-IEC 60601-1, WEEE, RoHS
- Colour: Hygienic white or black
- Size: 38 x 15 x 1.5 cm
- Weight: 840 g
- Cable length: approx. 180 cm

- Storage temperature: -20 °C to 70 °C
- Operating temperature: 0 °C to 70 °C
- Power consumption: 26 mA (Max)
- Platform: Windows, Mac and Linux
- Connector: USB (2.0) only
- Layout: includes numeric keypad, 12 function keys and touchpad
- Made in the USA
- 3 year warranty